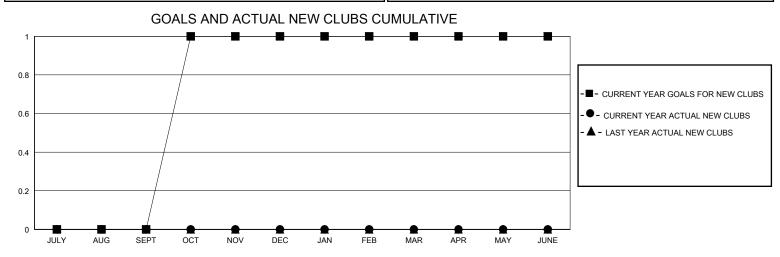

## District 26 M5

GMT: LOCATION MISSOURI GMT CA

| O             |               |             | , ,,,,,,,,,,,,,,,,,,,,,,,,,,,,,,,,,,,,, |                       |                        |                         | 01111 071                                          |  |
|---------------|---------------|-------------|-----------------------------------------|-----------------------|------------------------|-------------------------|----------------------------------------------------|--|
|               | Club          | s           |                                         | Members               |                        |                         |                                                    |  |
|               | RESULTS FOR   | R 2024-2025 |                                         | RESULTS FOR 2024-2025 |                        |                         |                                                    |  |
| QUARTER       | NEW CLUB GOAL | NEW CLUBS   | DROPPED CLUBS                           | QUARTER MEME          | BER GROWTH NET<br>GOAL | MEMBER GROWTH<br>ACTUAL | DROPPED<br>MEMBERS ACTUAL<br>(including transfers) |  |
| JULY/AUG/SEPT | 0             | 0           | 0                                       | JULY/AUG/SEPT         | 2                      | 42                      | 18                                                 |  |
| OCT/NOV/DEC   | 1             | 0           | 0                                       | OCT/NOV/DEC           | 20                     | 13                      | 5                                                  |  |
| JAN/FEB/MAR   | 0             | 0           | 0                                       | JAN/FEB/MAR           | 0                      | 0                       | 0                                                  |  |
| APR/MAY/JUNE  | 0             | 0           | 0                                       | APR/MAY/JUNE          | 0                      | 0                       | 0                                                  |  |