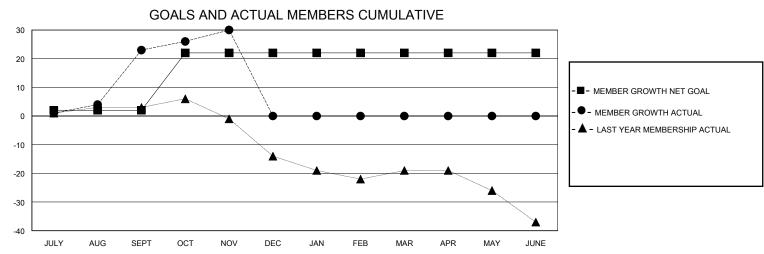

## District 26 M5

GMT: LOCATION MISSOURI GMT CA

| O             |               |             | , ,,,,,,,,,,,,,,,,,,,,,,,,,,,,,,,,,,,,, |                       |                        |                         | 01111 071                                          |  |
|---------------|---------------|-------------|-----------------------------------------|-----------------------|------------------------|-------------------------|----------------------------------------------------|--|
|               | Club          | s           |                                         | Members               |                        |                         |                                                    |  |
|               | RESULTS FOR   | R 2024-2025 |                                         | RESULTS FOR 2024-2025 |                        |                         |                                                    |  |
| QUARTER       | NEW CLUB GOAL | NEW CLUBS   | DROPPED CLUBS                           | QUARTER MEME          | BER GROWTH NET<br>GOAL | MEMBER GROWTH<br>ACTUAL | DROPPED<br>MEMBERS ACTUAL<br>(including transfers) |  |
| JULY/AUG/SEPT | 0             | 0           | 0                                       | JULY/AUG/SEPT         | 2                      | 42                      | 18                                                 |  |
| OCT/NOV/DEC   | 1             | 0           | 0                                       | OCT/NOV/DEC           | 20                     | 13                      | 5                                                  |  |
| JAN/FEB/MAR   | 0             | 0           | 0                                       | JAN/FEB/MAR           | 0                      | 0                       | 0                                                  |  |
| APR/MAY/JUNE  | 0             | 0           | 0                                       | APR/MAY/JUNE          | 0                      | 0                       | 0                                                  |  |